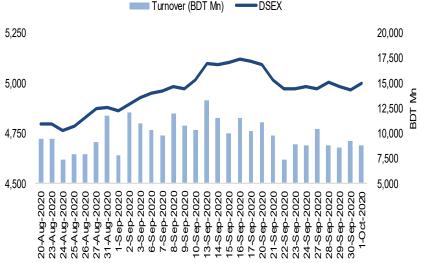

• Non-financial sectors posted mixed performance today. Engineering booked the highest gain of 22.40% followed by Fuel & Figure 1: DSEX & Turnover in last four weeks Power (+0.99%), and Pharmaceutical (+0.58%). Telecommunication experienced the highest loss of 1.22% followed by Food & Allied (-0.45%).