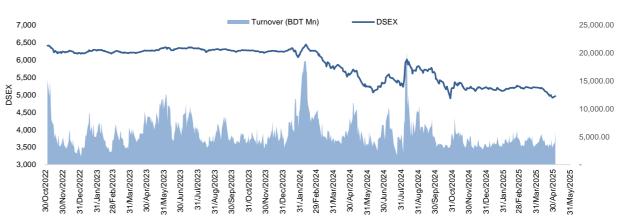

# **Daily Market Update**

The market closed in green today. The benchmark index DSEX (+0.17%) gained 8.42 points and closed at 4,964.67. The bluechip index DS30 (+0.55%), the Shariah-based index DSES (-0.13%), and the large-cap index CDSET (+0.34%) closed at 1,844.04, 1,098.95, and 1,014.97 points, respectively. Most of the large-cap sectors posted positive performance today. NBFI booked the highest gain of 1.55% followed by Food & Allied (+1.55%), Telecommunication (+0.96%), Bank (+0.50%), Pharmaceutical (+0.16%), Fuel & Power (-0.09%), and Engineering (-0.73%), respectively. Block trades contributed 28.7% of the overall market turnover. Beach Hatchery Ltd. (-2.4%) was the most traded share with a turnover of BDT 301 million.