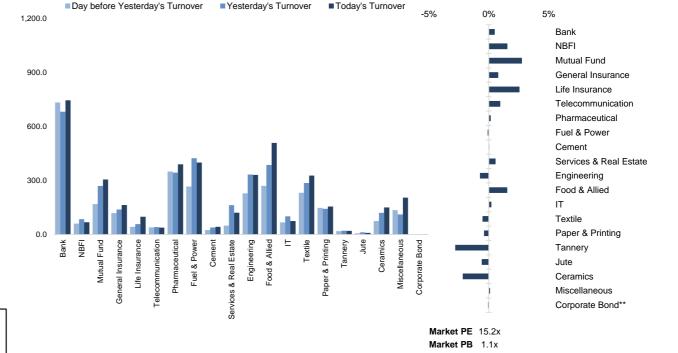

# **Daily Market Update**

The market closed in green today. The benchmark index DSEX (+0.17%) gained 8.42 points and closed at 4,964.67. The bluechip index DS30 (+0.55%), the Shariah-based index DSES (-0.13%), and the large-cap index CDSET (+0.34%) closed at 1,844.04, 1,098.95, and 1,014.97 points, respectively. Most of the large-cap sectors posted positive performance today. NBFI booked the highest gain of 1.55% followed by Food & Allied (+1.55%), Telecommunication (+0.96%), Bank (+0.50%), Pharmaceutical (+0.16%), Fuel & Power (-0.09%), and Engineering (-0.73%), respectively. Block trades contributed 28.7% of the overall market turnover. Beach Hatchery Ltd. (-2.4%) was the most traded share with a turnover of BDT 301 million.

Figure: Sectorial Turnover (BDT Mn)

<sup>\*</sup> Market P/E and P/BV calculation excludes Mutual Fund, Life Insurance, and NBL

| Sector Index           | Closing | Opening | Points Δ | %∆     | No. of<br>Companies | Mcap (BDT<br>Mn) | % of Total<br>Mcap | Turnover<br>(BDT Mn) | % of Total<br>Turnover | PE    | PB   | Top Twenty<br>Market Cap | Mcap (BDT Mn) | % of Total<br>Mcap | Turnover<br>(BDT Mn) | PE    | PB    |
|------------------------|---------|---------|----------|--------|---------------------|------------------|--------------------|----------------------|------------------------|-------|------|--------------------------|---------------|--------------------|----------------------|-------|-------|
| Bank                   | 1,326   | 1,320   | +6.55    | +0.50% | 36                  | 627,601          | 9.6%               | 745.5                | 17.9%                  | 7.0x  | 0.6x | GP                       | 410,626       | 12.2%              | 15.7                 | 14.0x | 5.8x  |
| NBFI                   | 994     | 979     | +15.17   | +1.55% | 23                  | 94,710           | 1.4%               | 68.2                 | 1.6%                   | NM    | NM   | SQURPHARMA               | 189,701       | 5.6%               | 49.0                 | 8.1x  | 1.4x  |
| Mutual Fund            | 649     | 631     | +17.49   | +2.77% | 37                  | 29,814           | 0.5%               | 306.0                | 7.3%                   | NM    | 0.6x | BATBC                    | 170,316       | 5.0%               | 22.5                 | 9.7x  | 3.0x  |
| General Insurance      | 2,519   | 2,499   | +19.77   | +0.79% | 43                  | 71,898           | 1.1%               | 163.8                | 3.9%                   | 12.5x | 1.1x | ROBI                     | 131,996       | 3.9%               | 19.9                 | 18.8x | 1.9x  |
| Life Insurance         | 1,670   | 1,629   | +41.72   | +2.56% | 15                  | 44,428           | 0.7%               | 98.9                 | 2.4%                   | NM    | NM   | WALTONHIL                | 131,077       | 3.9%               | 9.6                  | 10.2x | 1.1x  |
| Telecommunication      | 4,829   | 4,783   | +45.71   | +0.96% | 3                   | 566,189          | 8.6%               | 38.1                 | 0.9%                   | 15.1x | 3.6x | BEXIMCO                  | 103,850       | 3.1%               | 0.0                  | NM    | 1.3x  |
| Pharmaceutical         | 2,882   | 2,877   | +4.56    | +0.16% | 34                  | 546,322          | 8.3%               | 390.0                | 9.4%                   | 12.6x | 1.5x | BRACBANK                 | 89,547        | 2.6%               | 36.2                 | 7.3x  | 1.1x  |
| Fuel & Power           | 1,078   | 1,079   | -1.01    | -0.09% | 23                  | 285,521          | 4.3%               | 400.2                | 9.6%                   | 17.9x | 0.6x | BERGERPBL                | 82,970        | 2.5%               | 1.7                  | 24.2x | 5.7x  |
| Cement                 | 1,763   | 1,762   | +0.62    | +0.04% | 7                   | 84,007           | 1.3%               | 42.8                 | 1.0%                   | 19.0x | 1.9x | MARICO                   | 80,933        | 2.4%               | 13.9                 | 13.7x | 10.7x |
| Services & Real Estate | 962     | 957     | +5.46    | +0.57% | 9                   | 52,908           | 0.8%               | 121.5                | 2.9%                   | 25.1x | 0.4x | UPGDCL                   | 69,621        | 2.1%               | 8.7                  | 6.0x  | 1.7x  |
| Engineering            | 2,339   | 2,357   | -17.27   | -0.73% | 42                  | 263,915          | 4.0%               | 331.4                | 8.0%                   | 12.1x | 0.8x | ISLAMIBANK               | 55,706        | 1.6%               | 6.4                  | 11.9x | 0.8x  |
| Food & Allied          | 15,089  | 14,859  | +229.70  | +1.55% | 21                  | 276,084          | 4.2%               | 508.7                | 12.2%                  | 15.2x | 4.1x | LHB                      | 52,726        | 1.6%               | 13.9                 | 13.8x | 2.8x  |
| IT                     | 1,783   | 1,779   | +3.83    | +0.21% | 11                  | 23,520           | 0.4%               | 75.1                 | 1.8%                   | 19.8x | 1.5x | UNILEVERCL               | 43,217        | 1.3%               | 0.4                  | 74.3x | 16.7x |
| Textile                | 1,041   | 1,047   | -5.48    | -0.52% | 58                  | 108,425          | 1.7%               | 327.3                | 7.9%                   | NM    | 0.7x | BXPHARMA                 | 42,291        | 1.3%               | 78.4                 | 6.6x  | 0.9x  |
| Paper & Printing       | 4,220   | 4,237   | -17.13   | -0.40% | 6                   | 19,063           | 0.3%               | 156.0                | 3.7%                   | NM    | 0.9x | ICB                      | 40,848        | 1.2%               | 7.2                  | NM    | 1.0x  |
| Tannery                | 1,769   | 1,820   | -51.01   | -2.80% | 6                   | 19,714           | 0.3%               | 20.7                 | 0.5%                   | NM    | 1.5x | DUTCHBANGL               | 38,580        | 1.1%               | 3.0                  | 8.9x  | 0.7x  |
| Jute                   | 10,933  | 10,998  | -65.13   | -0.59% | 3                   | 2,407            | 0.0%               | 9.2                  | 0.2%                   | NM    | NM   | EBL                      | 33,352        | 1.0%               | 43.1                 | 5.1x  | 0.8x  |
| Ceramics               | 394     | 403     | -8.74    | -2.17% | 5                   | 17,690           | 0.3%               | 150.1                | 3.6%                   | NM    | 1.1x | PUBALIBANK               | 32,738        | 1.0%               | 24.8                 | 4.2x  | 0.6x  |
| Miscellaneous          | 4,192   | 4,187   | +4.47    | +0.11% | 15                  | 227,618          | 3.5%               | 204.7                | 4.9%                   | 92.3x | 1.9x | CITYBANK                 | 30,965        | 0.9%               | 112.5                | 3.0x  | 0.7x  |
| Corporate Bond**       | 15,248  | 15,256  | -8.90    | -0.06% | 16                  | 33,395           | 0.5%               | 1.0                  | 0.0%                   | NM    | NM   | OLYMPIC                  | 30,151        | 0.9%               | 9.1                  | 16.3x | 2.5x  |
| Treasury Bond**        | 1,954   | 1,955   | -1.31    | -0.07% | 236                 | 3,170,217        | 48.3%              | 4.7                  | 0.1%                   | NM    | NM   |                          |               |                    |                      |       |       |